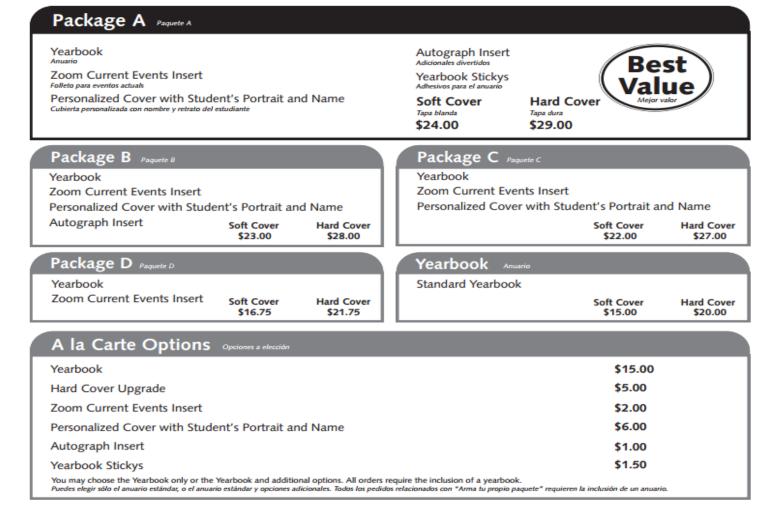

Please place your order in advance. Last year, we ran out of yearbooks and cannot order extra! Don't be disappointed. Order your yearbook TODAY!

| Student Name_<br>as it would appear on cover_Nombre del alumno tal como aparecería en la tapa                                                                                                | Grade_                                                                                                                                           | Falcon CORE Teache            | r:                                                        |
|----------------------------------------------------------------------------------------------------------------------------------------------------------------------------------------------|--------------------------------------------------------------------------------------------------------------------------------------------------|-------------------------------|-----------------------------------------------------------|
| Package Options Opciones de paquete                                                                                                                                                          | A la Carte Options or add additional options to your package order<br>Opciones a elección o añadir opciones adicionales a lu pedido del paquete. |                               |                                                           |
| Price Precio                                                                                                                                                                                 |                                                                                                                                                  | Price Precio                  | Contribute to our                                         |
| □ Package A: □Soft □Hard S                                                                                                                                                                   | ☐ Yearbook ☐ Soft ☐ Anuario                                                                                                                      | Hard \$                       | school's yearbook<br>donation program                     |
| □ Package B: □Soft □Hard \$                                                                                                                                                                  | Zoom Current Events<br>Folleto para eventos actuals                                                                                              | Insert \$                     | Contribuye can el                                         |
| Paguete B:  ☐ Package C: ☐ Soft ☐ Bard \$                                                                                                                                                    | Personalized Cover<br>Cubierta personalizada                                                                                                     | \$                            | programa de donación de<br>anuario de la escuela.         |
| Paquete C:                                                                                                                                                                                   | ☐ Autograph Insert<br>Adicionales divertidos                                                                                                     | \$                            | Grand Total                                               |
| □ Package D: □Softer □Bard, 5 ———————————————————————————————————                                                                                                                            | ☐ Yearbook Stickys  Adhesivos para el anuario                                                                                                    | \$                            | Package Total and                                         |
| Total del paquete                                                                                                                                                                            |                                                                                                                                                  | A la Carte Total \$           | A la Carte Total Plus Don.<br>Total del paquete y total d |
| If you pay by check and your check is returned, we may re-present it electronically.  A service fee may be charged on returned checks, \$1 l.d. page con an cheque y or cheque as recharged. |                                                                                                                                                  | Total de la opción a elección | opción a elección más do                                  |