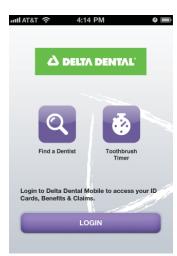

# Delta Dental's Mobile App

Manage your benefits anytime, anywhere

Your oral health is important to Delta Dental – and to your overall health! We want to make it easy for you to make the most of your dental benefits so you can maximize your health, wherever you are. Delta Dental's mobile app gives you access to dentist search, claims and coverage and your ID card right on your mobile device. We even have a toothbrush timer built in to make sure you keep up with your daily oral health routine!

#### Using the App Without Logging In

Delta Dental's mobile app is available to all users. Without logging in, you can access our Find a Dentist and Toothbrush Timer tools.

#### Logging In to View Benefits

Delta Dental subscribers can log in using the username and password they use to log in to our website. Launch the app on your device, then click the Login button. Enter your username and password, and click Login. If you've forgotten your username or password, there are links to retrieve them.