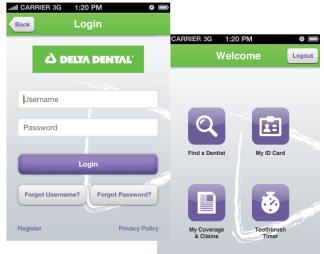

#### Logging In to View Benefits

Delta Dental subscribers can log in using the username and password they use to log in to our website. Launch the app on your device, then click the Login button. Enter your username and password, and click Login. If you've forgotten your username or password, there are links to retrieve them.

*Currently, we do not support registration on the mobile app. There is a link to register which will direct you to our website using your device's browser. For a better experience, we recommend registering on your personal computer and returning to the app to login.* 

#### Securely Access Your Benefits

You must enter your user name and password each time you access the secure portion of the app. No personal health information is ever stored on your device. For more details on security, our Privacy Policy can be viewed via a link on the Login page of the app.

#### Using the App Without Logging In

Delta Dental's mobile app is available to all users. Without logging in, you can access our Find a Dentist and Toothbrush Timer tools.

#### Searching for a Dentist

 Click the Find a Dentist button on the main menu.
Select your Plan (Network), or leave it blank to search all. This field will automatically default to your plan when you are logged in to the app.