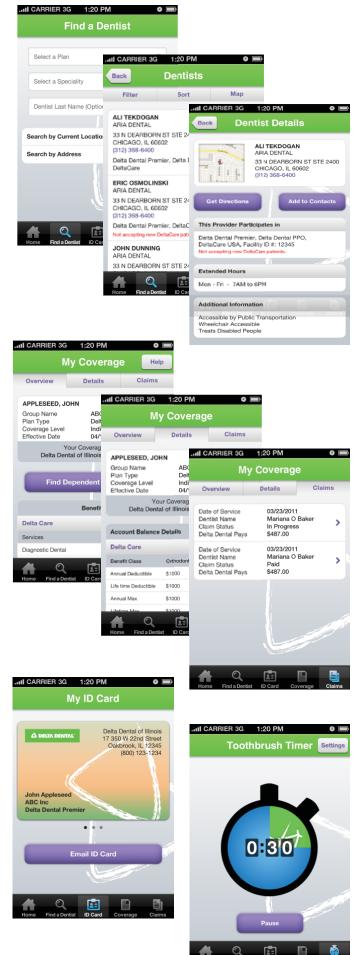

#### Searching for a Dentist

 Click the Find a Dentist button on the main menu.
Select your Plan (Network), or leave it blank to search all. This field will automatically default to your plan when you are logged in to the app.

3. Select a Specialty, if applicable. No selection defaults to General Dentist.

4. Enter your dentist's last name if you are looking for a specific provider.

5. Search by your current location using your device's GPS, or search by an important address, like home or work.

6. Your results can be filtered (gender, language spoken, accessibility) or sorted (distance, dentist name) to help you find a dentist that suits your specific needs.

7. Once you've selected a dentist, save your dentist to your contacts, call to schedule an appointment or navigate directly to their office with the touch of your finger.

### View Coverage and Claims Information

 Click My Coverage and Claims on the main menu to check your coverage information or see claims status.
The Overview page shows you your plan type, benefit levels and contact information for your Delta Dental company.
The Details page shows you your deductibles and maximums.
The Claims page lets you check the status of your most recent dental claims. Click on a claim to view details. From the detail page, you can click to email the claim information.
To check coverage and claims for a dependent, click the Find Dependent Information button from the Overview page and enter their name and date of birth. You'll then be able to view Overview, Details and Claims information for that dependent.

Please note information displayed may vary based on your particular coverage. For more information on your coverage, contact your Delta Dental company.

#### View your Mobile ID Card

I. Click the My ID Card button on the menu.

2. Your ID card will appear on your screen.

3. If you have dual coverage, swipe left and right to view your other ID card(s).

4. Click the Email ID Card to send your card to your dental office or one of your dependents.

#### Brush with Toothbrush Timer

I. Click the Toothbrush Timer button on the menu.

2. Click Brush to start the timer. The timer will count up and music will play.

3. Click Pause to stop while brushing.

4. At the end of two minutes, the timer will stop. Press Reset to start over.