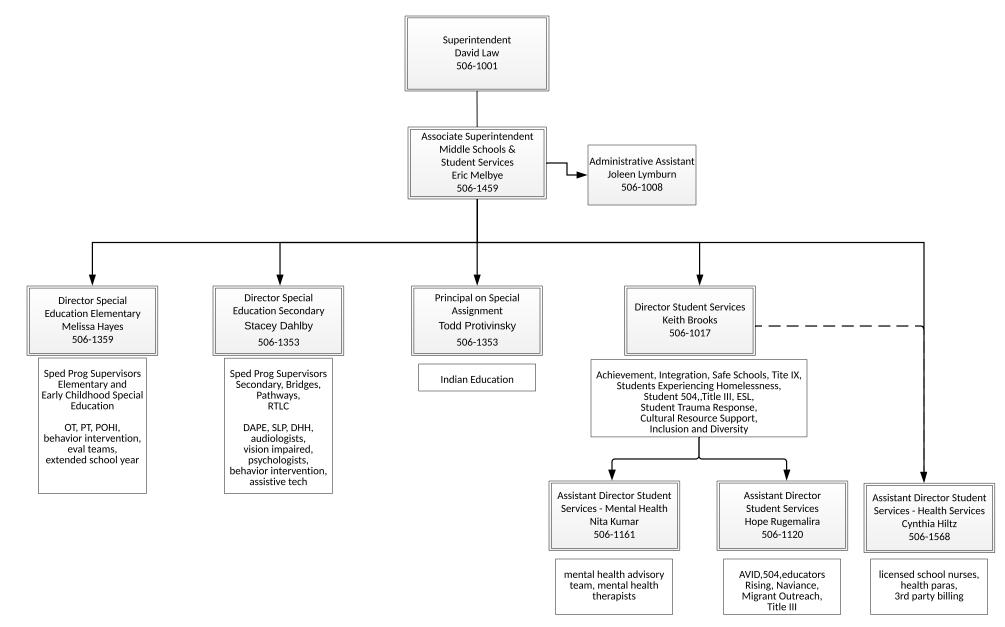

## Anoka-Hennepin School District

**Special Education** Superintendent David Law 506-1001 Associate Superintendent Middle Schools & Student Services Administrative Assistant Eric Melbey Joleen Lymburn 506-1459 506-1008 **Director Special Education Director Special Education** Secondary Elementary Melissa Hayes Stacey Dahlby 506-1359 506-1353 Special Education **Finance Compliance** district eval team, Sandburg Bldg Supv, elemenentary SpEd leads, school psychologists, secondary SpEd leads, Manager behavior intervention (co-supv), OT, PT, elementary TalS, behavior intervention (co-supv), SLP, DHH, audiologists, Carrie Havne POHI, Bethel paras, homebased vision impaired, secondary TaLS, DAPE, assistive tech 506-1360 SPECIAL EDUCATION PROGRAM SUPERVISORS SPECIAL EDUCATION PROGRAM SUPERVISORS Special Educ Prg Supervisor Secretary - lead dept Mary Gale Sam Phillips Jesssica Metke Jill Kenyon Allana Walsh Joanna Wuornos Carey Raph 506-1362 506-1534 506-1325 506-1326 506-1309 506-1358 506-1361 Special Educ Prg Supervisor Stephanie Diaz-Celon Melanie McCready Tasha Hoium Jennifer Babiracki Judith Nagel Heather Johnson 506-1312 506-1453 506-1901 506-1367 506-1364 506-7601 Special Educ Prg Supervisor Special Educ Prg Supervisor Special Educ Prg Supervisor Amy Homicke Travis Tucker Marsha Polys 433-4801 506-6101 506-1356 Teacher on Special Assignment SpEd (behavior intervention) Teacher on Special Assignment SpEd (behavior intervention)