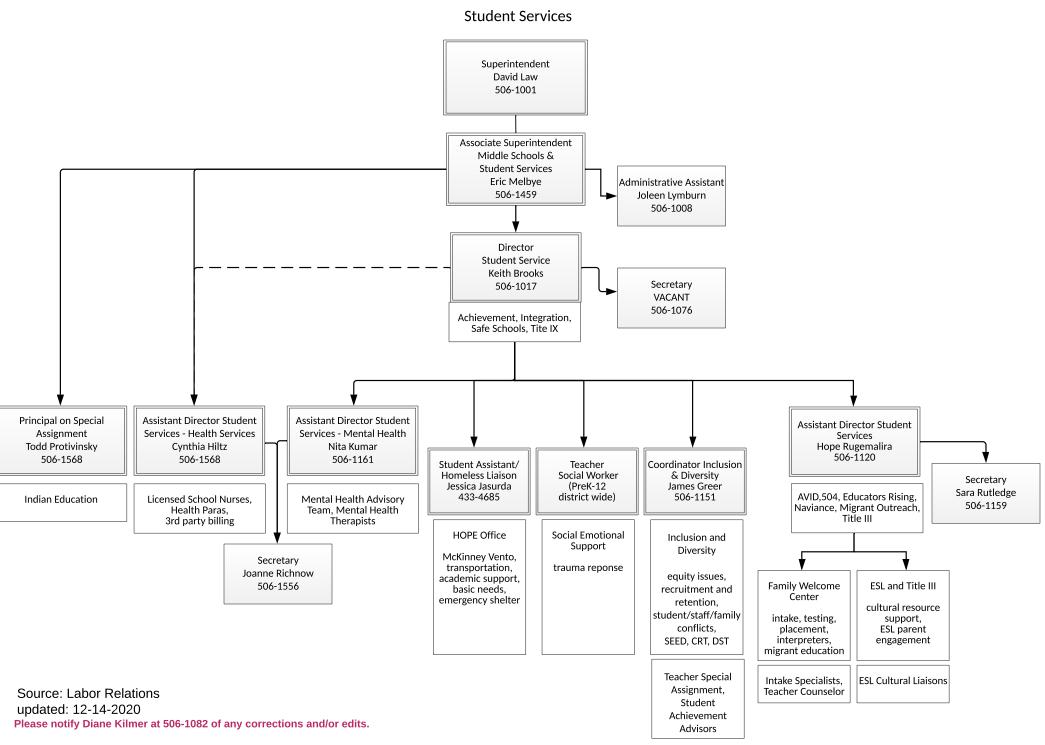

## Anoka-Hennepin School District

**Special Education** Superintendent David Law 506-1001 Associate Superintendent Middle Schools & Student Services Administrative Assistant Eric Melbey Joleen Lymburn 506-1459 506-1008 **Director Special Education Director Special Education** Secondary Elementary Melissa Hayes Stacey Dahlby 506-1359 506-1353 Special Education **Finance Compliance** district eval team, Sandburg Bldg Supv, elemenentary SpEd leads, school psychologists, secondary SpEd leads, Manager behavior intervention (co-supv), OT, PT, elementary TalS, behavior intervention (co-supv), SLP, DHH, audiologists, Carrie Havne POHI, Bethel paras, homebased vision impaired, secondary TaLS, DAPE, assistive tech 506-1360 SPECIAL EDUCATION PROGRAM SUPERVISORS SPECIAL EDUCATION PROGRAM SUPERVISORS Special Educ Prg Supervisor Secretary - lead dept Mary Gale Sam Phillips Jesssica Metke Jill Kenyon Allana Walsh Joanna Wuornos Carey Raph 506-1362 506-1534 506-1325 506-1326 506-1309 506-1358 506-1361 Special Educ Prg Supervisor Stephanie Diaz-Celon Melanie McCready Tasha Hoium Jennifer Babiracki Judith Nagel Heather Johnson 506-1312 506-1453 506-1901 506-1367 506-1364 506-7601 Special Educ Prg Supervisor Special Educ Prg Supervisor Special Educ Prg Supervisor Amy Homicke Travis Tucker Marsha Polys 433-4801 506-6101 506-1356 Teacher on Special Assignment SpEd (behavior intervention) Teacher on Special Assignment SpEd (behavior intervention)